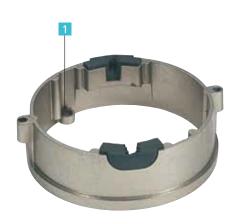

#### REMOVABLE LID

Lid held in place by only two screws.
The cable exit accessory can be easily fixed using two screws (Allen key) instead of the removable lid 1