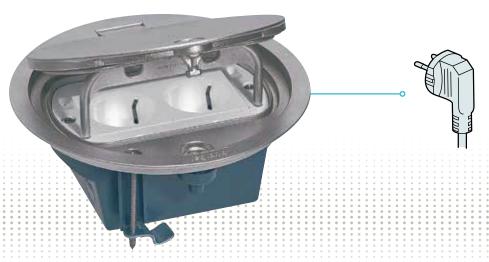

### **HINGED LID**

FOR YOUR CONNECTION POINTS WITH

FREQUENT AND SHORT TERM USE

Available in 2 finishes:

#### HINGED LID

- Easy access to the socket outlets inside the floor box by opening the lid with a help of screwdriver
- Securing system for the lid in open position, providing protection for engaged plugs