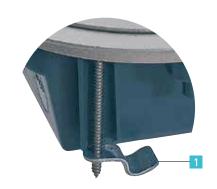

#### HINGED LID

- Easy access to the socket outlets inside the floor box by opening the lid with a help of screwdriver
- Securing system for the lid in open position, providing protection for engaged plugs