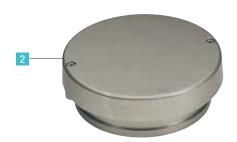

#### **REMOVABLE LID**

FOR YOUR
CONNECTION
POINTS WITH
OCCASIONAL
AND LONG
TERM USE

Available in 2 finishes:

Brass Cat. No 0 880 63

Stainless steel Cat. No 0 880 64