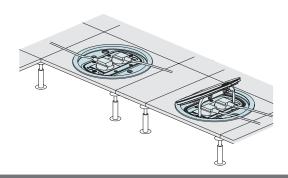

### CAN BE ADAPTED TO YOUR TYPE OF FLOOR

#### **CONCRETE FLOOR**

#### RAISED FLOOR

### FOR CONCRETE FLOORS

Fitted with an auto-adjustable backbox, making it easier to adapt to different screed thickness (from 65 mm to 97 mm)

1 Removable lid for adjusting the height depending on the thickness of the screed

#### FOR RAISED FLOORS

Quick and easy to fit thanks to the fixing lugs, using a regular screwdriver 1 (floor thickness between 15 mm and 55 mm)