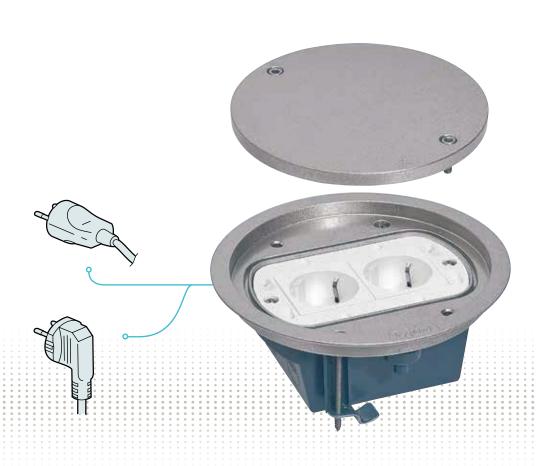

## CAN BE EQUIPPED ACCORDING TO YOUR NEEDS

Different configurations possible with the modular wiring accessories (like Arteor or Mosaic Programme ranges) Capacity: 4 modules

### German, French/Belgian standard:

- 2 socket outlets
- 1 socket outlet + 1 or 2 RJ 45 data sockets

#### British standard:

1 switched socket outlet + 1 RJ 45 data socket

#### REMOVABLE LID

Lid held in place by only two screws.
The cable exit accessory can be easily fixed using two screws (Allen key) instead of the removable lid 1