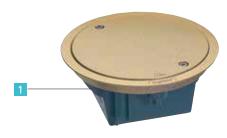

#### **REMOVABLE LID**

FOR YOUR
CONNECTION
POINTS WITH
OCCASIONAL
AND LONG
TERM USE

Available in 2 finishes:

Brass Cat. No 0 880 63

Stainless steel Cat. No 0 880 64

### FOR CONCRETE FLOORS

Fitted with an auto-adjustable backbox, making it easier to adapt to different screed thickness (from 65 mm to 97 mm)

1 Removable lid for adjusting the height depending on the thickness of the screed