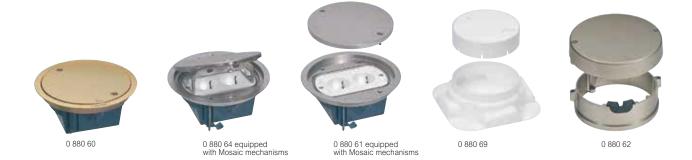

#### Technical characteristics see opposite

Conform to EN 60-670-1 and EN 60 670-23 standards IP 66 (when lid is closed) / IP 54 (with cable exit accessory Cat.No 0 880 62) IK 09

| Pack | Cat.Nos | IP 66 floor boxes - 4 modules                                                                                                                                                         | Pack | Cat.Nos  | Backbox                                                                                                                         |
|------|---------|---------------------------------------------------------------------------------------------------------------------------------------------------------------------------------------|------|----------|---------------------------------------------------------------------------------------------------------------------------------|
|      |         | Supplied with lid and 4-module support frame for<br>Mosaic Programme or Arteor mechanisms<br>To be installed in flush-mounting backbox<br>Cat.No 0 800 69 or directly in raised floor | 1    | 0 880 69 | Auto-adjustable backbox for installing IP 66 floor boxes in concrete floors Supplied with cover Accepts conduits Ø16, 20, 25 mm |
|      |         | With removable lid                                                                                                                                                                    |      |          | Minimum screed height: 65 mm                                                                                                    |
|      |         | Can be equipped with cable exit accessory Cat.No 0 880 62                                                                                                                             |      |          | Cable exit accessory                                                                                                            |
| 1    |         | Brass finish Stainless steel finish                                                                                                                                                   | 1    | 0 880 62 | Compatible with angled plugs only IP 54 cable exit accessory                                                                    |
|      |         | With hinged lid Compatible with angled plugs only                                                                                                                                     |      |          |                                                                                                                                 |
| 1    |         | Can be equipped with key lock on request Brass finish Stainless steel finish                                                                                                          |      |          |                                                                                                                                 |