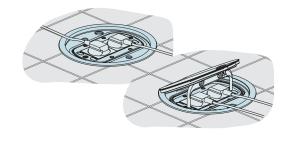

### **HINGED LID**

FOR YOUR CONNECTION POINTS WITH

FREQUENT AND SHORT TERM USE

Available in 2 finishes:

#### **REMOVABLE LID**

FOR YOUR
CONNECTION
POINTS WITH
OCCASIONAL
AND LONG
TERM USE

Available in 2 finishes:

Brass Cat. No 0 880 63

Stainless steel Cat. No 0 880 64

#### HINGED LID

- Easy access to the socket outlets inside the floor box by opening the lid with a help of screwdriver
- Securing system for the lid in open position, providing protection for engaged plugs

#### REMOVABLE LID

Lid held in place by only two screws.
The cable exit accessory can be easily fixed using two screws (Allen key) instead of the removable lid 1