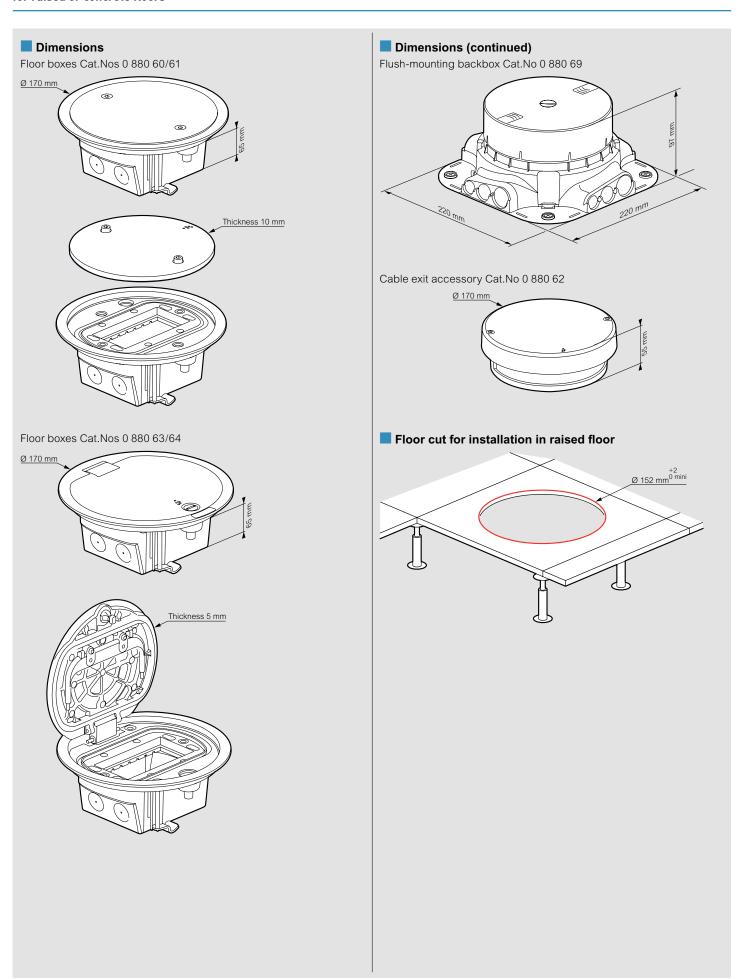

## IP 66 floor boxes - 4 modules

#### for raised or concrete floors

#### Technical characteristics see opposite

Conform to EN 60-670-1 and EN 60 670-23 standards IP 66 (when lid is closed) / IP 54 (with cable exit accessory Cat.No 0 880 62) IK 09

| Pack | Cat.Nos | IP 66 floor boxes - 4 modules                                                                                                                                                         | Pack | Cat.Nos  | Backbox                                                                                                                         |
|------|---------|---------------------------------------------------------------------------------------------------------------------------------------------------------------------------------------|------|----------|---------------------------------------------------------------------------------------------------------------------------------|
|      |         | Supplied with lid and 4-module support frame for<br>Mosaic Programme or Arteor mechanisms<br>To be installed in flush-mounting backbox<br>Cat.No 0 800 69 or directly in raised floor | 1    | 0 880 69 | Auto-adjustable backbox for installing IP 66 floor boxes in concrete floors Supplied with cover Accepts conduits Ø16, 20, 25 mm |
|      |         | With removable lid                                                                                                                                                                    |      |          | Minimum screed height: 65 mm                                                                                                    |
|      |         | Can be equipped with cable exit accessory Cat.No 0 880 62                                                                                                                             |      |          | Cable exit accessory                                                                                                            |
| 1    |         | Brass finish Stainless steel finish                                                                                                                                                   | 1    | 0 880 62 | Compatible with angled plugs only IP 54 cable exit accessory                                                                    |
|      |         | With hinged lid Compatible with angled plugs only                                                                                                                                     |      |          |                                                                                                                                 |
| 1    |         | Can be equipped with key lock on request Brass finish Stainless steel finish                                                                                                          |      |          |                                                                                                                                 |