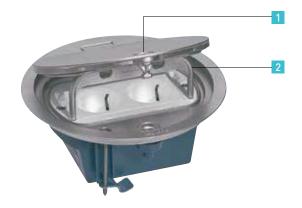

#### **REMOVABLE LID**

FOR YOUR
CONNECTION
POINTS WITH
OCCASIONAL
AND LONG
TERM USE

Available in 2 finishes:

Brass Cat. No 0 880 63

Stainless steel Cat. No 0 880 64

## CAN BE EQUIPPED ACCORDING TO YOUR NEEDS

Different configurations possible with the modular wiring accessories (like Arteor or Mosaic Programme ranges) Capacity: 4 modules