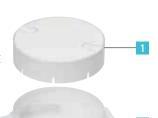

### **HINGED LID**

FOR YOUR CONNECTION POINTS WITH

FREQUENT AND SHORT TERM USE

Available in 2 finishes:

#### HINGED LID

- Easy access to the socket outlets inside the floor box by opening the lid with a help of screwdriver
- Securing system for the lid in open position, providing protection for engaged plugs